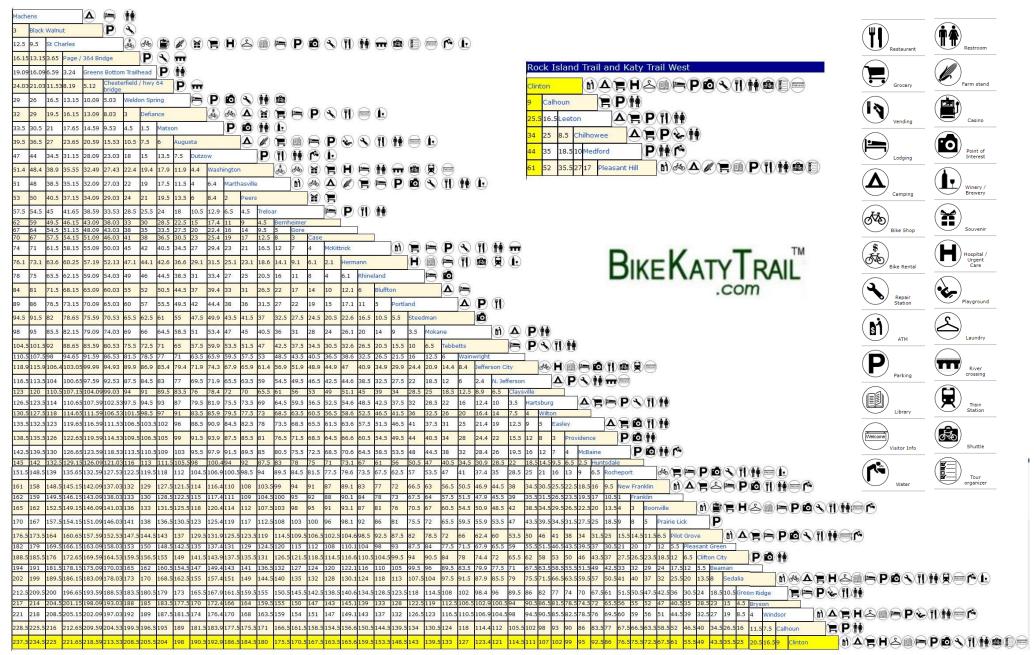

**Hermann** is 2.1 miles from the Katy Trail at McKittrick. The above numbers for Hermann include the 2.1 miles (i.e. all Hermann distances are simply the McKittrick distance plus 2.1). The distances for **Washington** are similarly adjusted by 3.4 miles (see the Washington web page on BikeKatyTrail.com for the route suggestions and other information on Washington). **Jefferson City** distances are adjusted by 2.4 miles to account for the distance from the N. Jefferson Trailhead to the Jefferson City side of the Missouri River Bridge.

## Distance from Clinton:

## Mile markers:

More Katy Trail info:

Business and service availability may change – check BikeKatyTrail.com website for latest listings

© Copyright 2024 TrailHub LLC / BikeKatyTrail.com